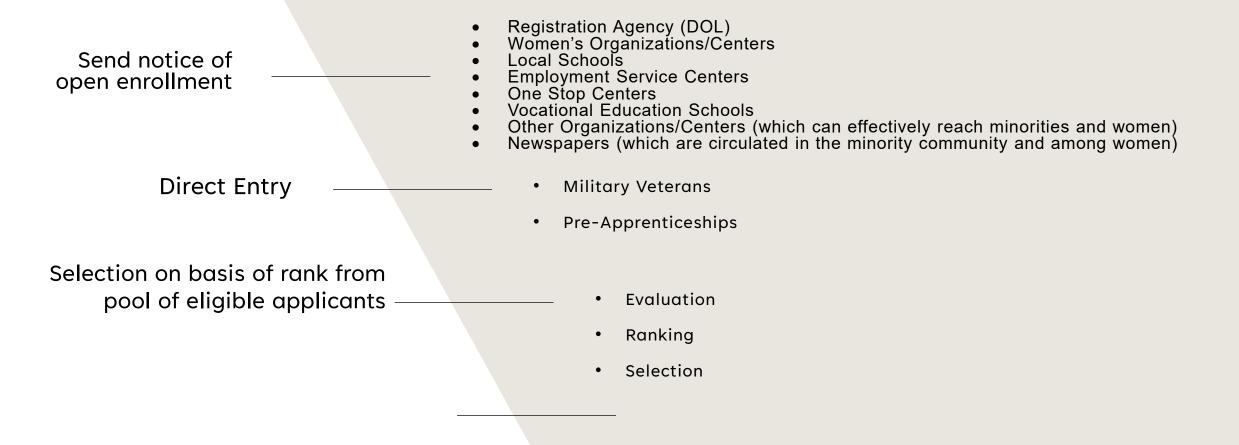

# NORTH CAROLINA'S BUILDING TRADES UNIONS

## 6 MAIN TRADES INVOLVED IN BUILDING AND CONSTRUCTION

| Ironworkers  |  |  |
|--------------|--|--|
| Electricians |  |  |
| Operators    |  |  |
| Laborers     |  |  |
| Millwrights  |  |  |
| Carpenters   |  |  |



#### RECRUITMENT

2022

## **Hierarchy Chart**



#### CAROLINA IRONWORKERS

#### **APPRENTICESHIP**

- 4-YEAR PROGRAM
- 6,000 OJT HOURS
- 645 RELATED TRAINING HOURS
- ENTRY LEVEL PAY PLUS FRINGE BENEFITS \$26.23
- JOURNEY LEVEL PAY BLUS BENEFITS \$44.17
- INLUDES PENSION, HEALTHCARE AND ANNUITY

#### CAROLINA IRONWORKERS

- 4-YEAR PROGRAM
- 6,000 OJT HOURS
- 645 RELATED TRAINING HOURS
- ENTRY LEVEL PAY PLUS FRINGE BENEFITS \$26.23
- JOURNEY LEVEL PAY BLUS BENEFITS \$44.17
- INLUDES PENSION, HEALTHCARE AND ANNUITY

#### TRAINING THAT MATTERS

OSHA 10 & 30

HARRASMENT AND DISCRIMINATION

FIRST AID - CPR- AED

OSHA SUBPART R STEEL ERECTION

SCAFFOLD USER - ERECTOR - DISMANTLER

**AERIAL LIFT HAZARD CERTIFICATION** 

FORKLIFT HAZARD CERTIFICATION

**BLUEPRINT READING** 

MATHMATICS FOR IRON