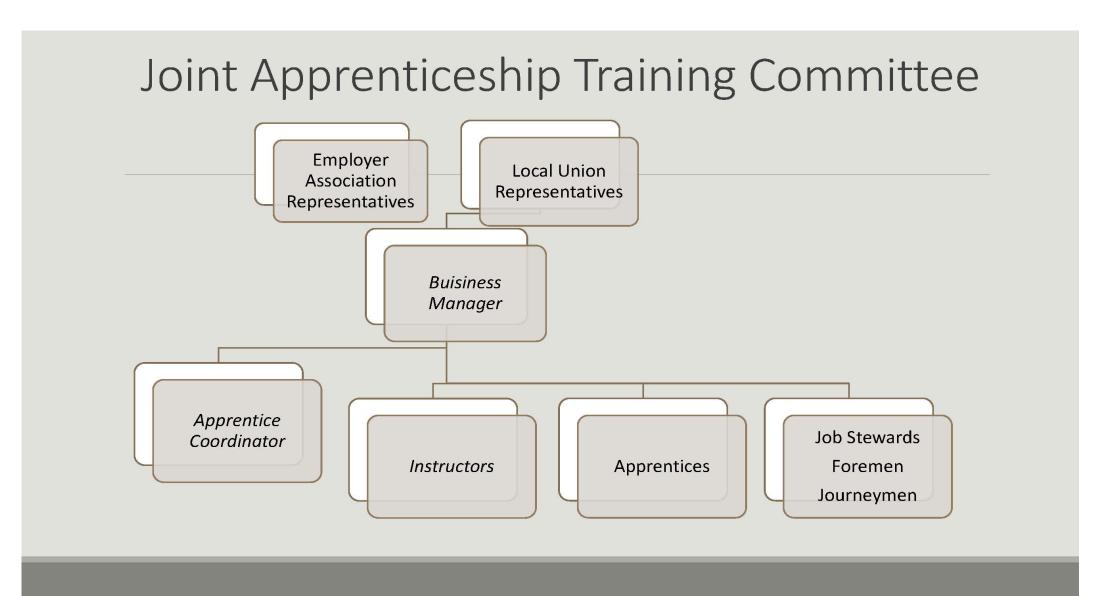

# NORTH CAROLINA'S BUILDING TRADES UNIONS

## 6 MAIN TRADES INVOLVED IN BUILDING AND CONSTRUCTION

| Ironworkers  |  |  |
|--------------|--|--|
| Electricians |  |  |
| Operators    |  |  |
| Laborers     |  |  |
| Millwrights  |  |  |
| Carpenters   |  |  |



#### RECRUITMENT

2022

## **Hierarchy Chart**



#### CAROLINA IRONWORKERS

#### **APPRENTICESHIP**

- 4-YEAR PROGRAM
- 6,000 OJT HOURS
- 645 RELATED TRAINING HOURS
- ENTRY LEVEL PAY PLUS FRINGE BENEFITS \$26.23
- JOURNEY LEVEL PAY BLUS BENEFITS \$44.17
- INLUDES PENSION, HEALTHCARE AND ANNUITY

#### CAROLINA IRONWORKERS

- 4-YEAR PROGRAM
- 6,000 OJT HOURS
- 645 RELATED TRAINING HOURS
- ENTRY LEVEL PAY PLUS FRINGE BENEFITS \$26.23
- JOURNEY LEVEL PAY BLUS BENEFITS \$44.17
- INLUDES PENSION, HEALTHCARE AND ANNUITY

#### TRAINING THAT MATTERS

OSHA 10 & 30

HARRASMENT AND DISCRIMINATION

FIRST AID - CPR- AED

OSHA SUBPART R STEEL ERECTION

SCAFFOLD USER - ERECTOR - DISMANTLER

**AERIAL LIFT HAZARD CERTIFICATION** 

FORKLIFT HAZARD CERTIFICATION

**BLUEPRINT READING** 

MATHMATICS FOR IRONWORKERS

ARCHITECTURAL AND ORNAMEMNTAL IRONWORK

R