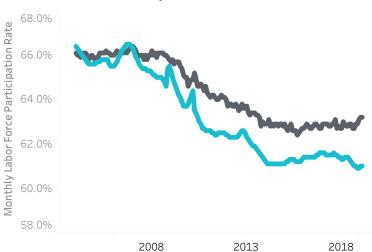

## **Labor Force Participation**

#### NC's February Labor Force

| NC Change in Employed             | 8,637 |
|-----------------------------------|-------|
| NC Change in Unemployed           | 3,746 |
| NC Labor Force Participation Rate | 61.0% |