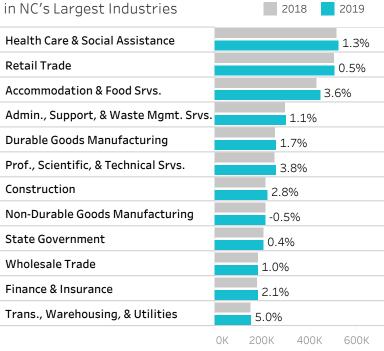

Monthly Employment

 North Carolina
 \$866.08
 -1.1%

 United States
 \$946.96
 1.3%