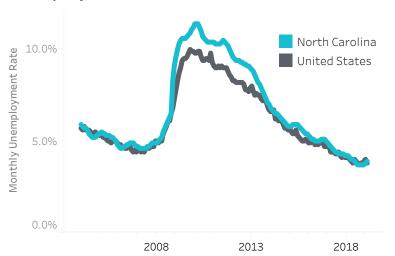

### **Unemployment Rate**

#### February Unemployment Rate

|                | 2018 | 2019 |
|----------------|------|------|
| North Carolina | 4.2% | 3.9% |
| United States  | 4.1% | 3.8% |