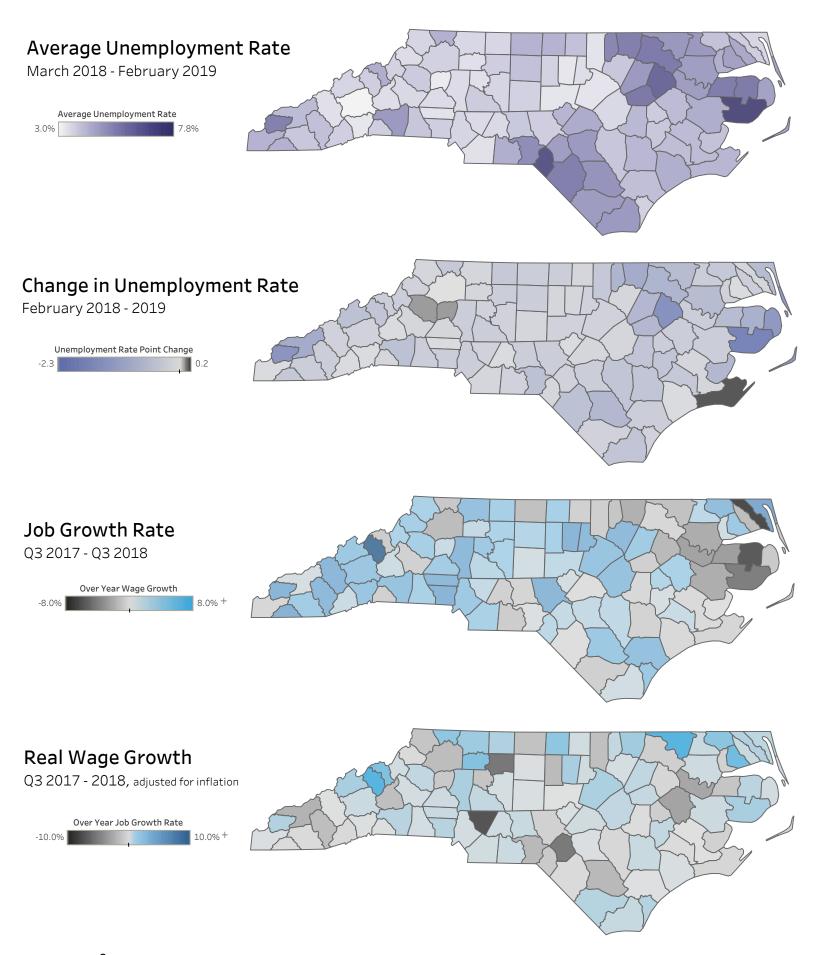

d States  | 4.1% | 3.8% |

#### NC's February Labor Force

| NC Change in Employed             | 8,637 |
|-----------------------------------|-------|
| NC Change in Unemployed           | 3,746 |
| NC Labor Force Participation Rate | 61.0% |

| % Change in Employed   | 0.2% |
|------------------------|------|
| % Change in Unemployed | 2.0% |
| Change in LFPR         | 0.0  |

#### Job Growth Rate



## February Employment & Growth Rates



#### February's Job Growth Over the Year



| North Carolina | 1.4% |
|----------------|------|
| United States  | 1.7% |

| February '19 Avg | Change from  |
|------------------|--------------|
| Weekly Wage      | February '18 |
|                  |              |

Monthly Employment

 North Carolina
 \$866.08
 -1.1%

 United States
 \$946.96
 1.3%



#### Summary