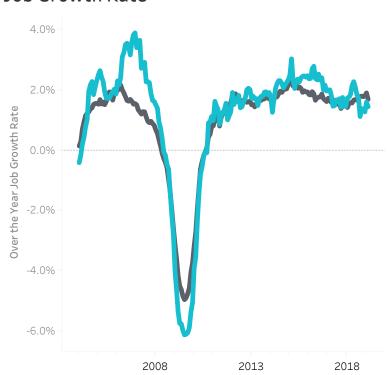

#### Job Growth Rate

## February Employment & Growth Rates

#### February's Job Growth Over the Year

| North Carolina | 1.4% |
|----------------|------|
| United States  | 1.7% |

| February '19 Avg | Change from  |
|------------------|--------------|
| Weekly Wage      | February '18 |
|                  |              |