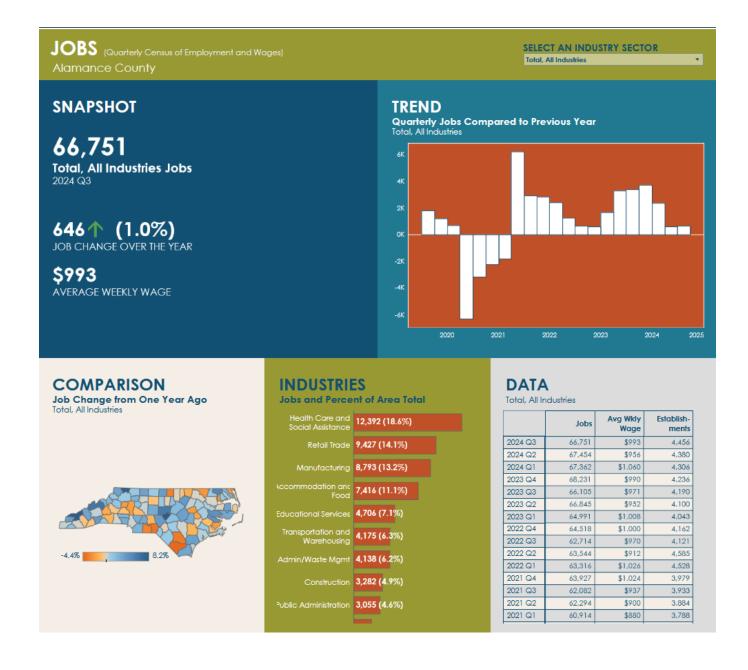

#### **Stats from QCEW:**

- Trends in employment
- Break down by Industry
- Average Weekly Wages

#### **Stats from LAUS:**

- Trends in labor force size
- Comparison in Unemployment Rates