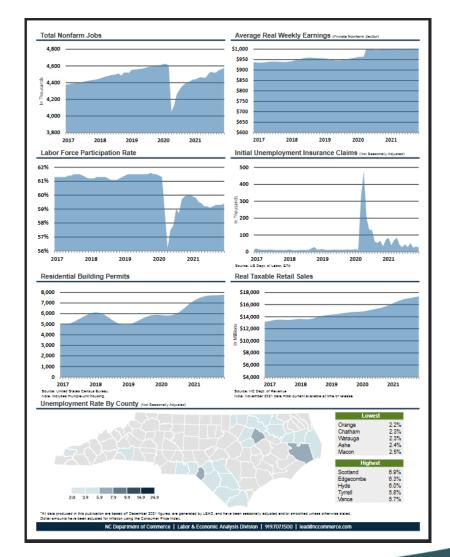

## NC Today Dashboard

- Now interactive dashboard: • analytics.nccommerce.com/NC-Today/
- Updated on state data release day
- Popups provide context and sources
- Allows for easy downloading

| NC TODA                                        | Y   >> April 20                         | 22 Data                                               |                                | COMMERCE                                       |  |
|------------------------------------------------|-----------------------------------------|-------------------------------------------------------|--------------------------------|------------------------------------------------|--|
| UNEMPLOYMENT RATE COMPARISON                   |                                         |                                                       | NC UNEMPLOYMENT RATE TREND     |                                                |  |
| North Carolina<br>3.4% ♥<br>3.5% LAST<br>MONTH | United States<br>3.6%                   | 14%<br>12%<br>10%<br>3.0%<br>3.0%<br>3.3%<br>4%<br>1% |                                | 34%                                            |  |
| 1.9% 5.8%                                      | REAL                                    | MANUFACTURING                                         | 017 2018 2019                  | 2020 2021 2022                                 |  |
| JOBS                                           | WAGES                                   | HOURS WORKED                                          | OPENINGS                       |                                                |  |
| CHANGE SINCE<br>PREVIOUS MONTH                 | -0.2%<br>CHANGE SINCE<br>PREVIOUS MONTH | -0.9% V<br>CHANGE SINCE<br>ONE YEAR AGO               | CHANGE SINCE<br>PREVIOUS MONTH |                                                |  |
| LABOR FORCE<br>PARTICIPATION                   | EMPLOYED<br>INDIVIDUALS                 | UNEMPLOYED<br>INDIVIDUALS                             | INITIAL UNEMPLOYMI             | ENT REAL TAXABLE<br>RETAIL SALES               |  |
| 0.3                                            | 0.6% 🔺                                  | -2.2% 🔻                                               | -85.2%▼                        | 1.6%                                           |  |
| CHANGE SINCE<br>PREVIOUS MONTH                 | CHANGE SINCE<br>PREVIOUS MONTH          | CHANGE SINCE<br>PREVIOUS MONTH                        | CHANGE SINCE<br>ONE YEAR AGO   | CHANGE SINCE<br>PREVIOUS MONTH                 |  |
| KEY INDICATOR TR<br>MONTHLY INDUSTRY JOBS      |                                         |                                                       | *                              | CK MAPS FOR MORE                               |  |
| Prof. & business<br>services                   |                                         |                                                       | 5,500                          | AL UNEMPLOYMENT RATES                          |  |
| Leisure &<br>hospitality                       |                                         | 4,200                                                 |                                |                                                |  |
| Financial<br>activities                        |                                         | 2,800                                                 | METR                           |                                                |  |
|                                                |                                         | 2,200                                                 |                                |                                                |  |
| Manufacturing                                  |                                         |                                                       |                                |                                                |  |
| Manufacturing<br>Wholesale<br>Trade            |                                         | 500                                                   |                                | Same                                           |  |
| Wholesale                                      |                                         | 500<br>400                                            |                                | NC Department of Comme<br>Labor & Economic And |  |