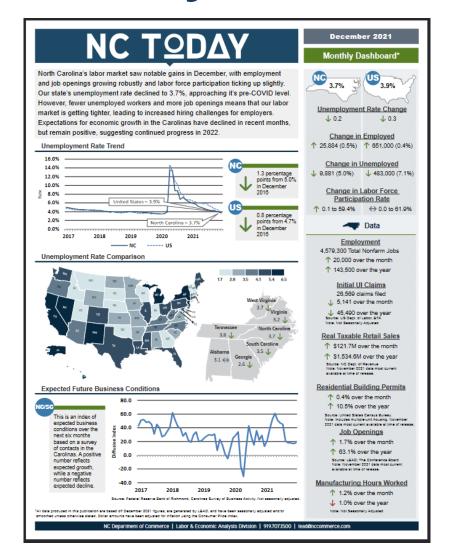

## NC Today Dashboard

- Now interactive dashboard: • analytics.nccommerce.com/NC-Today/
- Updated on state data release day
- Popups provide context and sources
- Allows for easy downloading

| NC TODA                                        | Y   >> April 20                         | 22 Data                                               |                                | COMMERCE                                       |  |
|------------------------------------------------|-----------------------------------------|-------------------------------------------------------|--------------------------------|------------------------------------------------|--|
| UNEMPLOYMENT RATE COMPARISON                   |                                         |                                                       | NC UNEMPLOYMENT RATE TREND     |                                                |  |
| North Carolina<br>3.4% ♥<br>3.5% LAST<br>MONTH | United States<br>3.6%                   | 14%<br>12%<br>10%<br>3.0%<br>3.0%<br>3.3%<br>4%<br>1% |                                | 34%                                            |  |
| 1.9% 5.8%                                      | REAL                                    | MANUFACTURING                                         | 017 2018 2019                  | 2020 2021 2022                                 |  |
| JOBS                                           | WAGES                                   | HOURS WORKED                                          | OPENINGS                       |                                                |  |
| CHANGE SINCE<br>PREVIOUS MONTH                 | -0.2%<br>CHANGE SINCE<br>PREVIOUS MONTH | -0.9% V<br>CHANGE SINCE<br>ONE YEAR AGO               | CHANGE SINCE<br>PREVIOUS MONTH |                                                |  |
| LABOR FORCE<br>PARTICIPATION                   | EMPLOYED<br>INDIVIDUALS                 | UNEMPLOYED<br>INDIVIDUALS                             | INITIAL UNEMPLOYMI             | ENT REAL TAXABLE<br>RETAIL SALES               |  |
| 0.3                                            | 0.6% 🔺                                  | -2.2% 🔻                                               | -85.2%▼                        | 1.6%                                           |  |
| CHANGE SINCE<br>PREVIOUS MONTH                 | CHANGE SINCE<br>PREVIOUS MONTH          | CHANGE SINCE<br>PREVIOUS MONTH                        | CHANGE SINCE<br>ONE YEAR AGO   | CHANGE SINCE<br>PREVIOUS MONTH                 |  |
| KEY INDICATOR TR<br>MONTHLY INDUSTRY JOBS      |                                         |                                                       | *                              | CK MAPS FOR MORE                               |  |
| Prof. & business<br>services                   |                                         |                                                       | 5,500                          | AL UNEMPLOYMENT RATES                          |  |
| Leisure &<br>hospitality                       |                                         | 4,200                                                 |                                |                                                |  |
| Financial<br>activities                        |                                         | 2,800                                                 | METR                           |                                                |  |
|                                                |                                         | 2,200                                                 |                                |                                                |  |
| Manufacturing                                  |                                         |                                                       |                                |                                                |  |
| Manufacturing<br>Wholesale<br>Trade            |                                         | 500                                                   |                                | Same                                           |  |
| Wholesale                                      |                                         | 500<br>400                                            |                                | NC Department of Comme<br>Labor & Economic And |  |