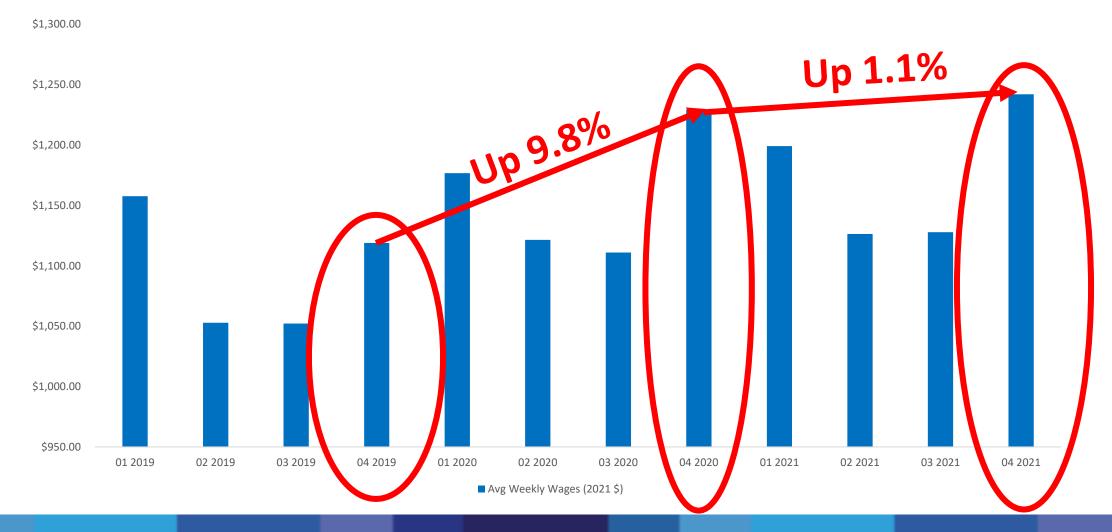

### What has happened since 2019? Statewide Quarterly Avg. Weekly Wages (2021 \$) - 4th Quarter