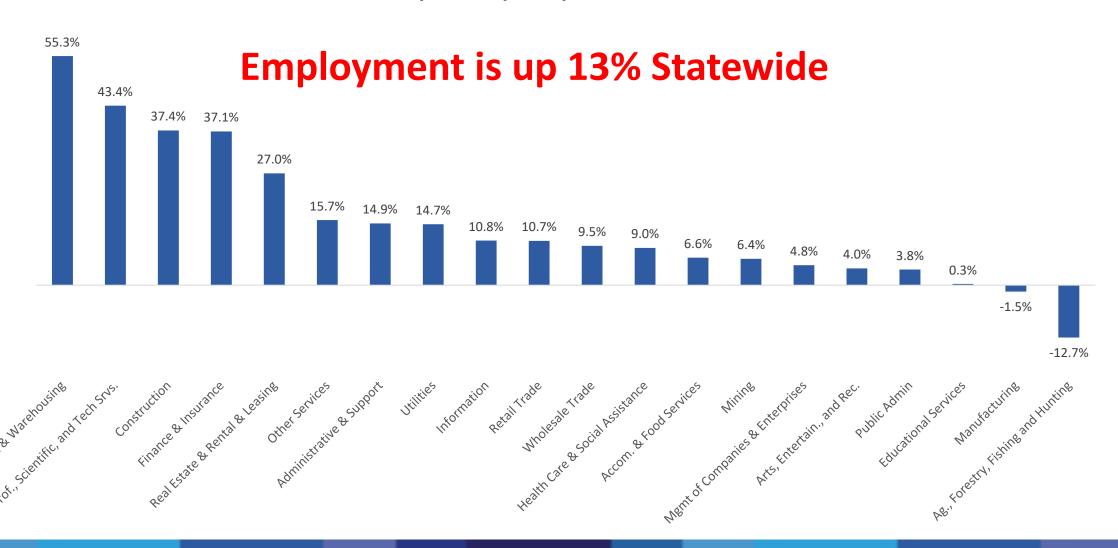

Year over Year



## What has happened since 2019? Quarterly Statewide Establishments



## What has happened since 2013? Annual Statewide Employment



#### What has happened since 2013? Annual Statewide Employment Growth – Year over Year



### What has happened since 2019? Quarterly Statewide Employment



#### What has happened since 2013?

Statewide Avg. Weekly Real Wages (2021 \$)



#### What has happened since 2013?

Annual Statewide Avg. Weekly Real Wages (2021 \$) Growth – Year to Year



### What has happened since 2019? Statewide Quarterly Avg. Weekly Wages (2021 \$) - 4th Quarter



# Let's compare industries statewide

#### What has happened since 2013? Statewide % Growth in Industry Establishments



### What has happened since 2013? Statewide Industry Employment % Growth



### What has happened since 2013? Statewide Industry Avg. Weekly Real Wages (2021 \$)



#### Let's compare counties

#### What has happened since 2013? Top Counties for % Growth in Establishments



### What has happened since 2013? Top Counties for % Growth in Employment



#### What has happened since 2013?

Top Counties for % Growth (2021 \$) in Avg. Weekly Real Wages



#### Annual vs. Quarterly

| Annual                      | Quarterly                                  |
|-----------------------------|--------------------------------------------|
| Looking at long term trends | Understand what is happening most recently |
| Remove seasonality          | Concerns about seasonality                 |

#### Quarterly Data Showing Seasonality



# Questions?











### Thank You!

J