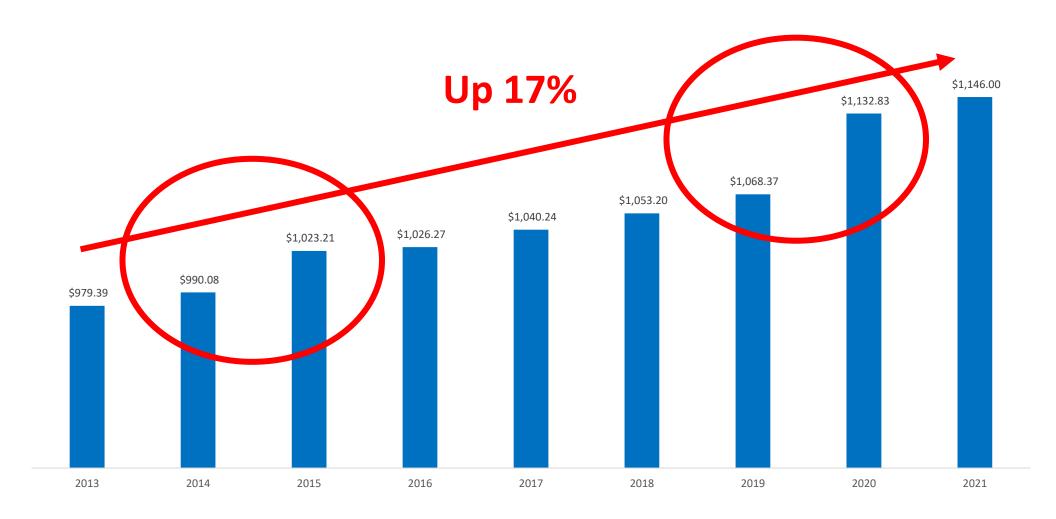

- Statewide
  - County
  - o COG
  - MSA
  - Prosperity Zone
- Data released after 4 6 months

Data available at: <a href="https://d4.nccommerce.com/QCEWSelection.aspx">https://d4.nccommerce.com/QCEWSelection.aspx</a>

# Let's look at all industries statewide

#### What has happened since 2013? Annual Statewide Establishments



#### What has happened since 2013?

Annual Statewide Establishments Growth – Year over Year



## What has happened since 2019? Quarterly Statewide Establishments



## What has happened since 2013? Annual Statewide Employment



#### What has happened since 2013? Annual Statewide Employment Growth – Year over Year



### What has happened since 2019? Quarterly Statewide Employment



#### What has happened since 2013?

Statewide Avg. Weekly Real Wages (2021 \$)



#### What has happened since 2013?

Annual Statewide Avg. Weekly Real Wages (2021 \$) Growth – Year to Year



### What has happened since 2019? Statewide Quarterly Avg. Weekly Wages (2021 \$) - 4th Quarter



# Let's compare industries statewide

#### What has happened since 2013? Statewide % Growth in Industry Establishments



### What has happened since 2013? Statewide Industry Employment % Growth



### What has happened since 2013? Statewide Industry Avg. Weekly Real Wages (2021 \$)



#### Let's compare counties

#### What has happened since 2013? Top Counties for % Growth in Establishments



### What has happened since 2013? Top Counties for % Growth in Employment



#### What has happened since 2013?

Top Counties for % Growth (2021 \$) in Avg. Weekly Real Wages



#### Annual