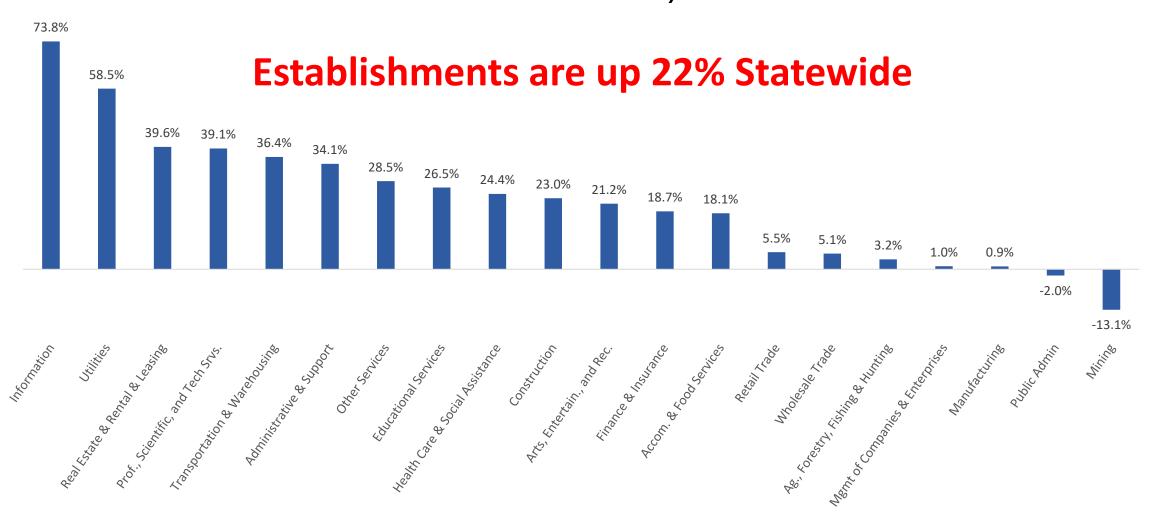

#### What has happened since 2013? Statewide % Growth in Industry Establishments