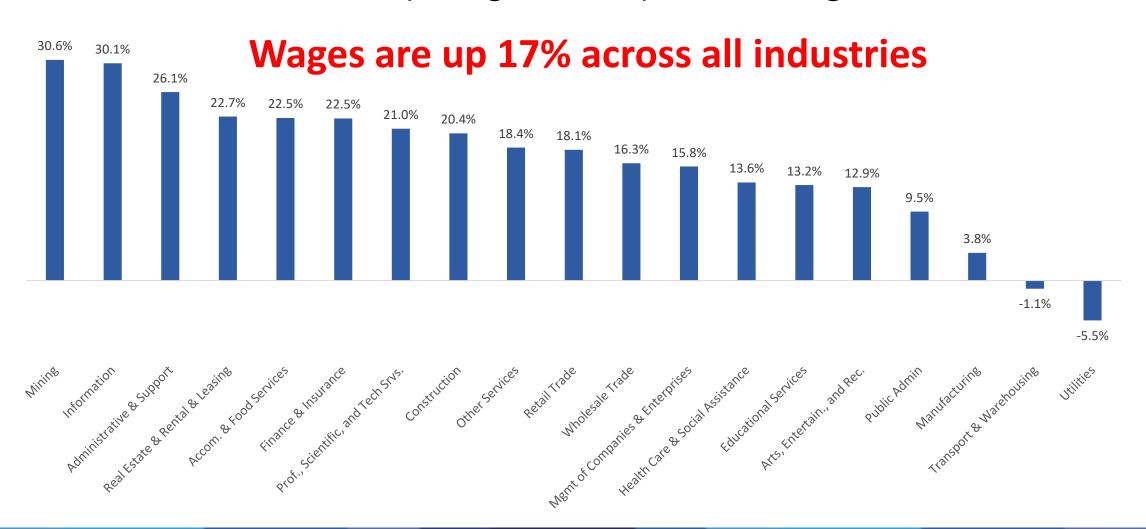

# Let's compare industries statewide

### What has happened since 2013? Statewide Industry Avg. Weekly Real Wages (2021 \$)