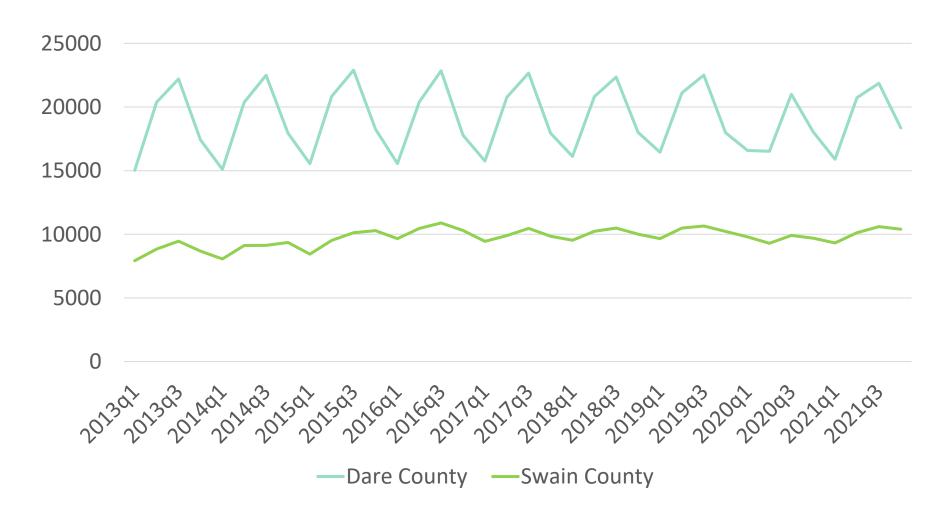

3? Statewide Industry Employment % Growth



### What has happened since 2013? Statewide Industry Avg. Weekly Real Wages (2021 \$)



#### Let's compare counties

#### What has happened since 2013? Top Counties for % Growth in Establishments



### What has happened since 2013? Top Counties for % Growth in Employment



#### What has happened since 2013?

Top Counties for % Growth (2021 \$) in Avg. Weekly Real Wages



#### Annual vs. Quarterly

| Annual                      | Quarterly                                  |
|-----------------------------|--------------------------------------------|
| Looking at long term trends | Understand what is happening most recently |
| Remove seasonality          | Concerns about seasonality                 |

#### Quarterly Data Showing Seasonality



# Questions?











### Thank You!

Jamie Vaughn

Jamie.Vaughn@commerce.nc.gov

Jeff Rosenthal

jeff.rosenthal@commerce.nc.gov