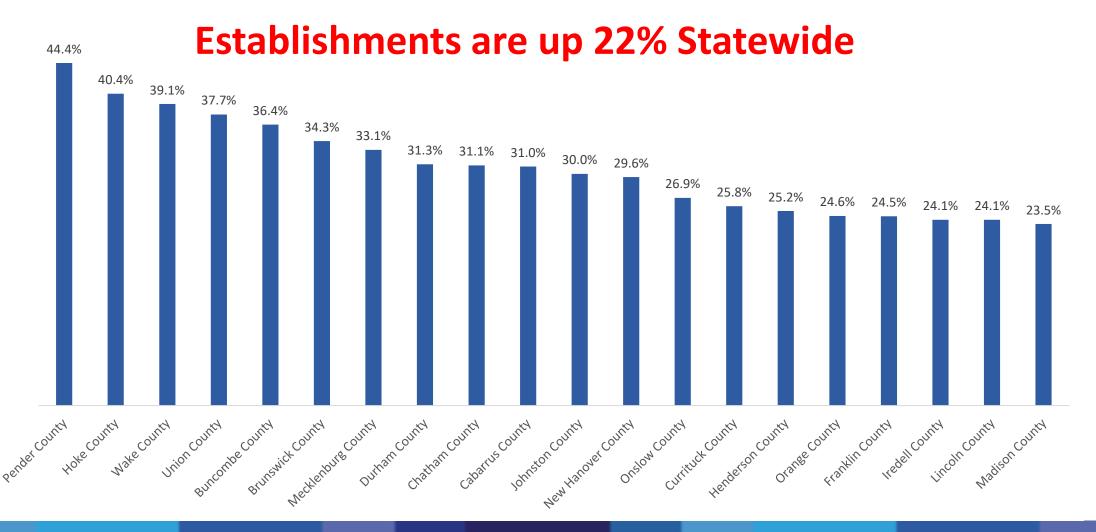

#### Let's compare counties

#### What has happened since 2013? Top Counties for % Growth in Establishments