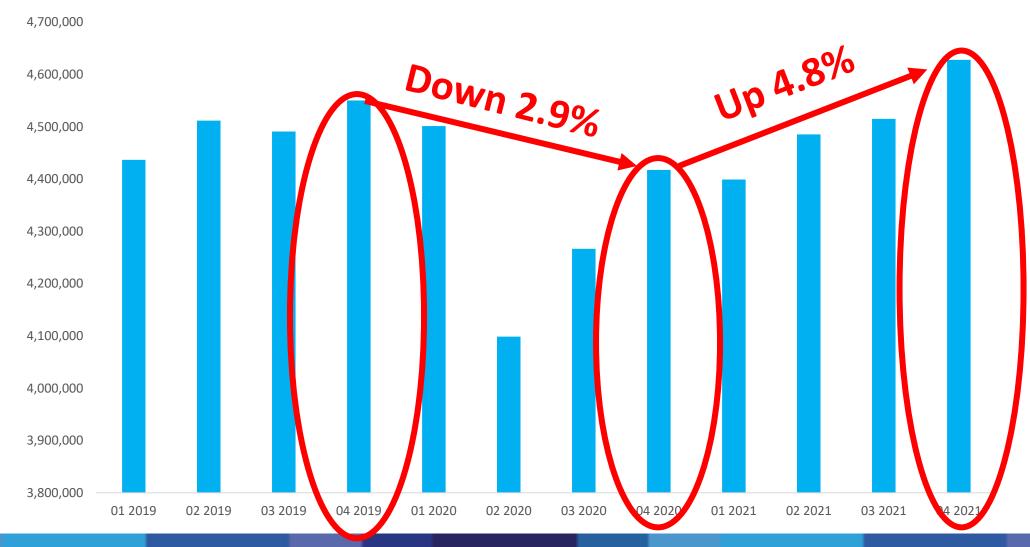

Establishment Information
  - Industry Wage Information
- Geographies available:
  - Statewide
  - County
  - o COG
  - MSA
  - Prosperity Zone
- Data released after 4 6 months

Data available at: <a href="https://d4.nccommerce.com/QCEWSelection.aspx">https://d4.nccommerce.com/QCEWSelection.aspx</a>

# Let's look at all industries statewide

#### What has happened since 2013? Annual Statewide Establishments



#### What has happened since 2013?

Annual Statewide Establishments Growth – Year over Year



## What has happened since 2019? Quarterly Statewide Establishments



## What has happened since 2013? Annual Statewide Employment



#### What has happened since 2013? Annual Statewide Employment Growth – Year over Year



### What has happened since 2019? Quarterly Statewide Employment



#### What has happened since 2013?

Statewide Avg. Weekly Real Wages (2021 \$)



#### What has happened since 2013?

Annual Statewide Avg. Weekly Real Wages (2021 \$) Growth – Year to Year



### What has happened since 2019? Statewide Quarterly Avg. Weekly Wages (2021 \$) - 4th Quarter



# Let's compare industries statewide

#### What has happened since 2013? Statewide % Growth in Industry Establishments



### What has happened since 2013? Statewide Industry Employment % Growth



### What has happened since 2013? Statewide Industry Avg. Weekly Real Wages (2021 \$)



#### Let's compare counties

#### What has happened since 2013? Top Counties for % Growth in Establishments



### What has happened since 2013? Top Counties for % Growth in Employment



#### What has happened since 20