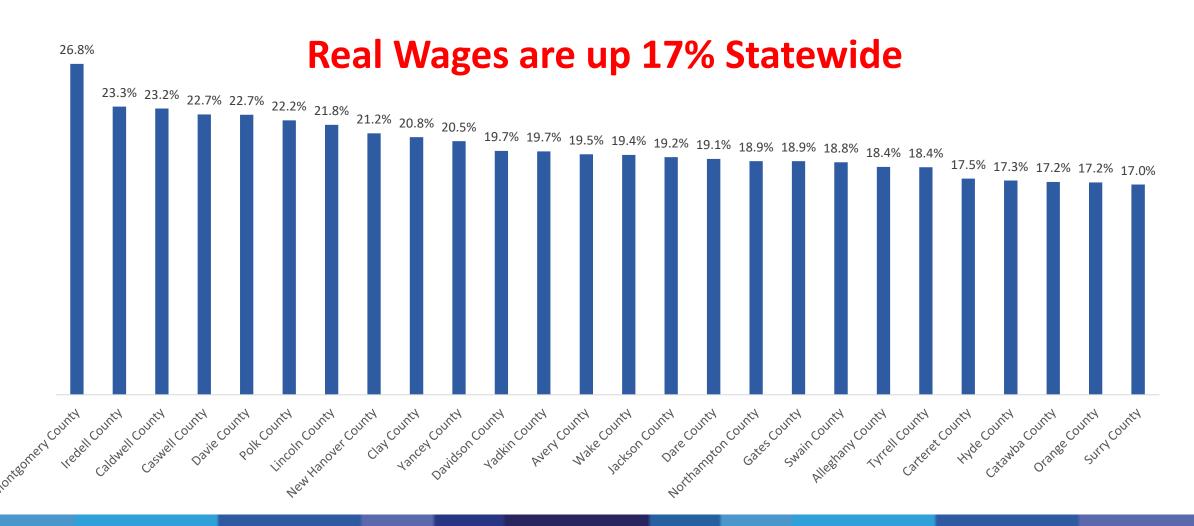

#### Let's compare counties

#### What has happened since 2013?

Top Counties for % Growth (2021 \$) in Avg. Weekly Real Wages