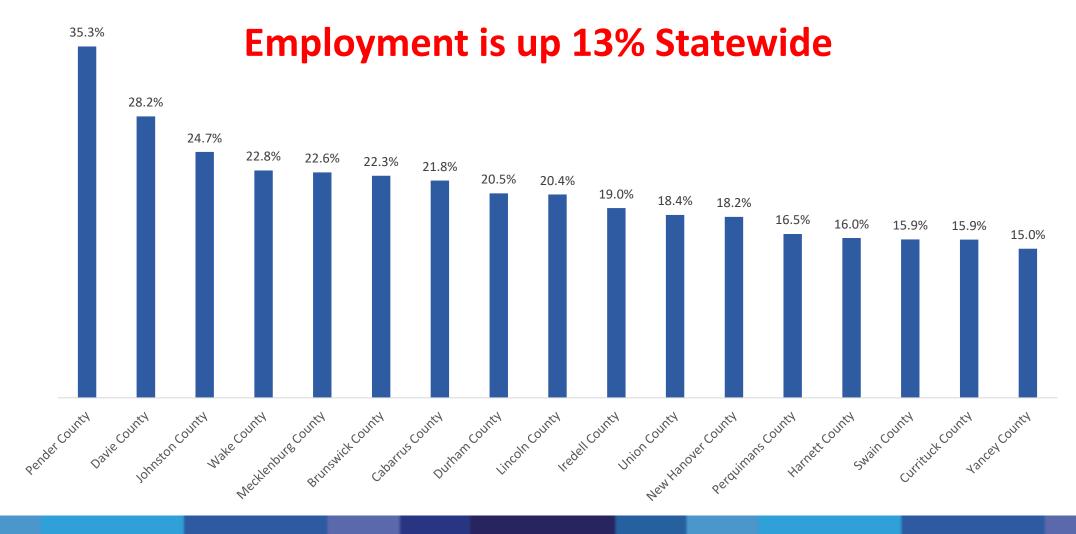

#### Let's compare counties

### What has happened since 2013? Top Counties for % Growth in Employment