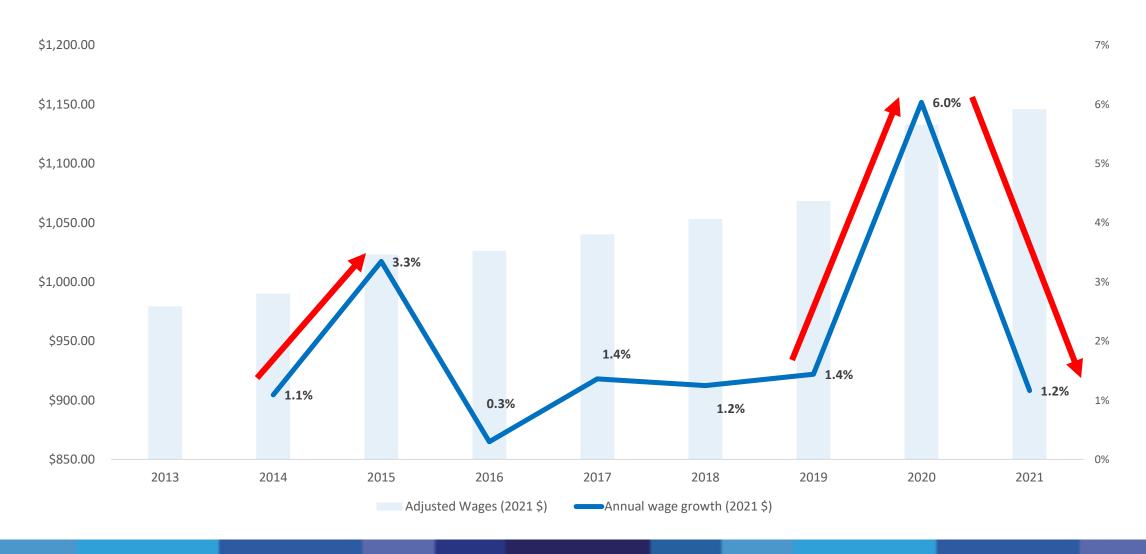

#### What has happened since 2013?

Statewide Avg. Weekly Real Wages (2021 \$)

#### What has happened since 2013?

Annual Statewide Avg. Weekly Real Wages (2021 \$) Growth – Year to Year