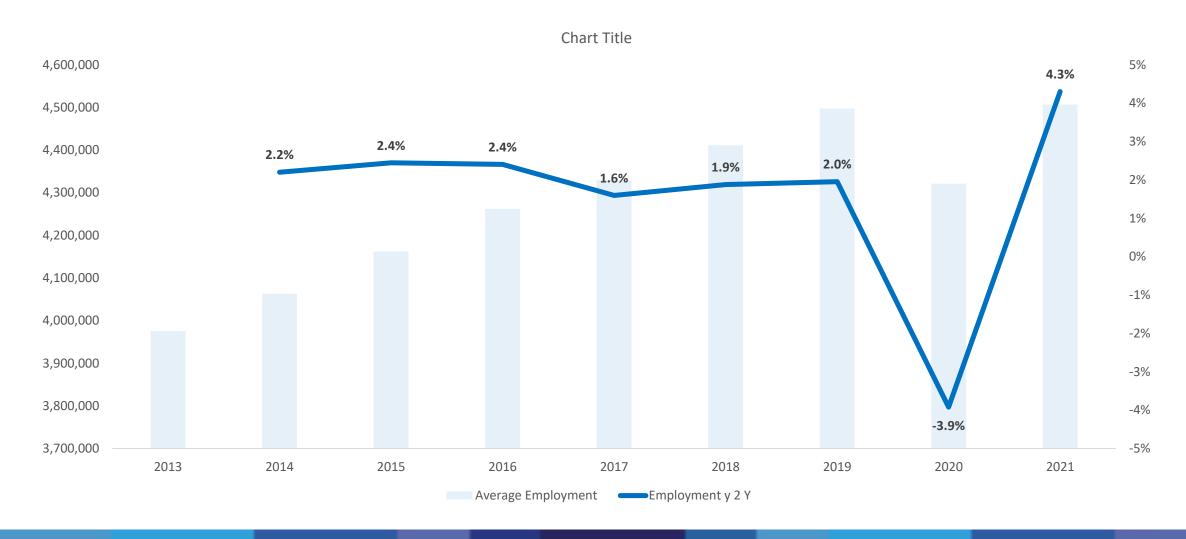

#### What has happened since 2013? Annual Statewide Employment Growth – Year over Year