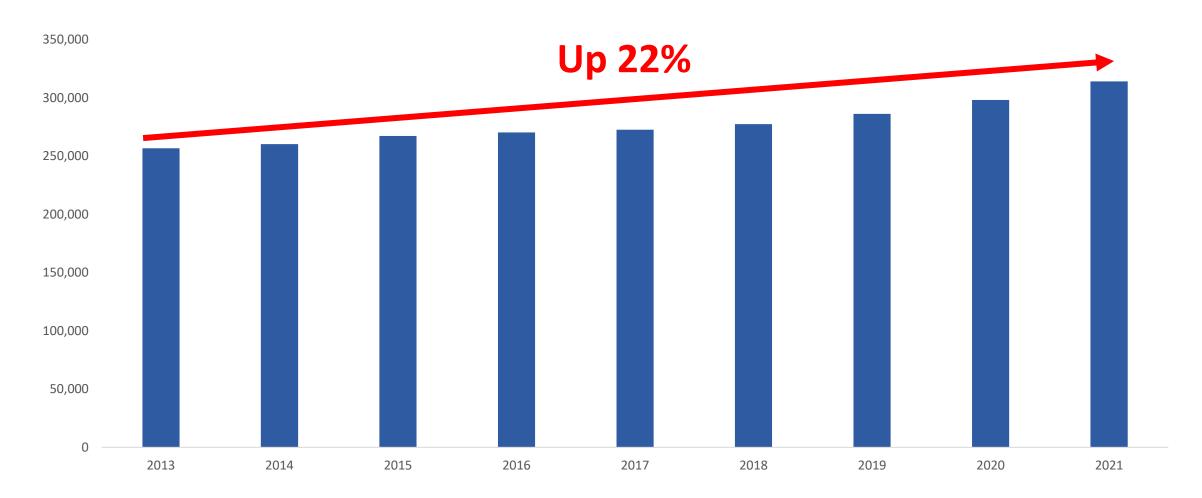

#### What has happened since 2013?

Annual Statewide Establishments Growth – Year over Year