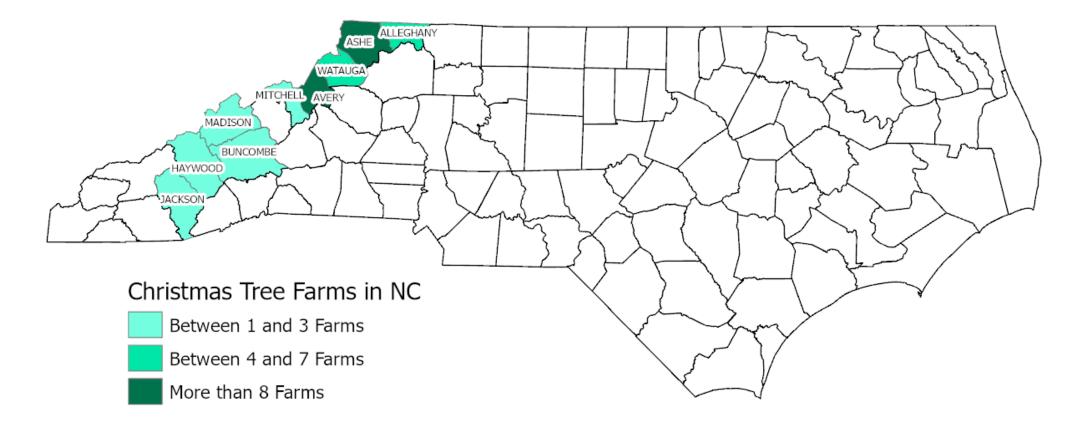

# Focus on North Carolina Industry

- 5-6 million trees harvested annually (around 20% of US)
  - #2 US behind Oregon
- \$100 million annual wholesale value (around 40% of US)
- \$25 million estimated retail of value-added products (wreaths, roping, table décor, etc.)
- 40,000 acreage statewide (around 12% of US acreage)
- 1,300 growers across the state

Sources: <u>https://christmastrees.ces.ncsu.edu/christmastrees-nc-christmas-trees-by-the-numbers/</u>; https://carolinademography.cpc.unc.edu/2020/12/21/nc-in-focus-the-2020-holiday-season/