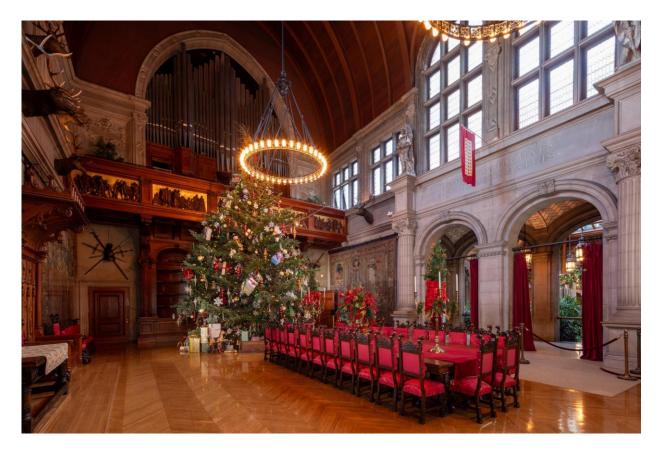

## Biltmore House (2022)

- All harvested at a nursery in Newland
- 67 Decorated Christmas Trees throughout the house
  - Largest is the 35-ft in the banquet hall
- 45 additional throughout the grounds