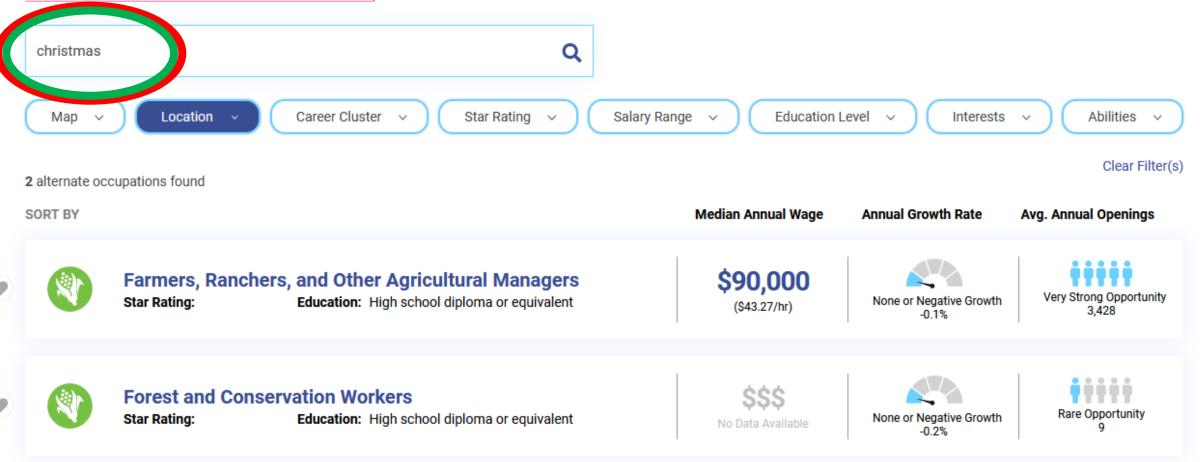

- Step 3: What do we do now?
  - Results from Googling 'staffing pattern 111421' did not work well
  - Perhaps try to find jobs with 'Christmas' in title?

- Step 3: What do we do now?
  - Results from Googling 'staffing pattern 111421' did not work well
  - Perhaps try to find jobs with 'Christmas' in title?
    - Occupational Outlook Handbook from BLS:
      - <u>https://www.bls.gov/ooh/a-z-index.htm</u>

https://www.**bls.gov**/ooh/a-z-index.htm#C

- <u>Chiropodist</u>, see: <u>Podiatrists</u>
- Chiropractic Assistant, see: Medical assistants
- <u>Chiropractic Doctor</u>, see: <u>Chiropractors</u>
- Chiropractic Physician, see: Chiropractors
- <u>Chiropractors</u>
- <u>Choir Director</u>, see: <u>Music directors and composers</u>
- <u>Choirmaster</u>, see: <u>Music directors and composers</u>
- Choir Member, see: Musicians and singers
- <u>Chopper Feeder</u>, see: <u>Hand laborers and material movers</u>
- <u>Chop Saw Operator</u>, see: <u>Woodworkers</u>
- Chorus Master, see: Music directors and composers
- Christmas Tree Farm Manager, see: Farmers, ranchers, and other agricultural managers